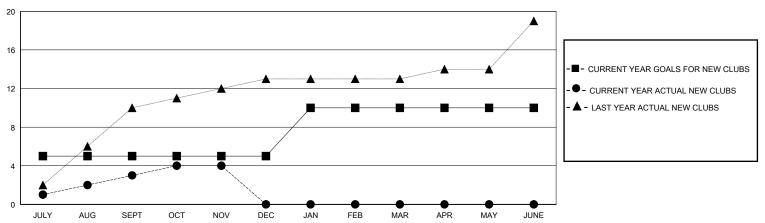

## GOALS AND ACTUAL NEW CLUBS CUMULATIVE

## District 318 E

GMT: LOCATION INDIA GMT CA

| Clubs         |               |             |               | Members               |                       |                         |                                                    |  |
|---------------|---------------|-------------|---------------|-----------------------|-----------------------|-------------------------|----------------------------------------------------|--|
|               | RESULTS FOR   | R 2024-2025 |               | RESULTS FOR 2024-2025 |                       |                         |                                                    |  |
| QUARTER       | NEW CLUB GOAL | NEW CLUBS   | DROPPED CLUBS | QUARTER MEMB          | ER GROWTH NET<br>GOAL | MEMBER GROWTH<br>ACTUAL | DROPPED<br>MEMBERS ACTUAL<br>(including transfers) |  |
| JULY/AUG/SEPT | 5             | 3           | 1             | JULY/AUG/SEPT         | 175                   | 407                     | 100                                                |  |
| OCT/NOV/DEC   | 0             | 1           | 0             | OCT/NOV/DEC           | 175                   | 105                     | 146                                                |  |
| JAN/FEB/MAR   | 5             | 0           | 0             | JAN/FEB/MAR           | 150                   | 0                       | 0                                                  |  |
| APR/MAY/JUNE  | 0             | 0           | 0             | APR/MAY/JUNE          | 125                   | 0                       | 0                                                  |  |