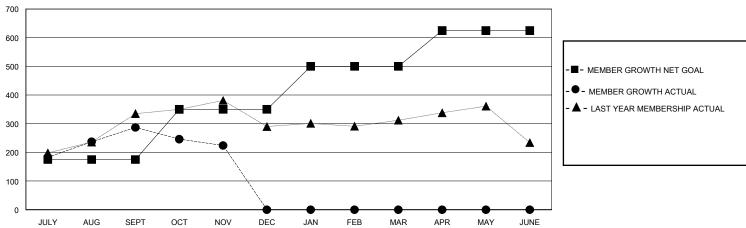

## GOALS AND ACTUAL MEMBERS CUMULATIVE

| DROPPED CLUBS: 1 |     | 85 CLUBS OF 191 ADDED 1 OR MORE<br>NEW MEMBERS | GENDER DISTRIBUTION  MALE 5,328 (80.13%)  FEMALE 1,321 (19.87%) |  |   |
|------------------|-----|------------------------------------------------|-----------------------------------------------------------------|--|---|
| DROPPED MEMBERS  |     |                                                |                                                                 |  |   |
| DECEASED         | 12  | CLICK HERE FOR CUMULATIVE                      | TOTAL FAMILY UNIT MEMBERS                                       |  | 0 |
| CLUB CANCELLED 0 |     | MEMBERSHIP DATA                                | FAANI VANEAREERO BANKING LIALE                                  |  | 0 |
| OTHER            | 233 |                                                | FAMILY MEMBERS PAYING HALF DUES                                 |  | U |
| TOTAL            | 245 |                                                | 2020                                                            |  |   |

## District 318 E

GMT: LOCATION INDIA GMT CA

| Clubs         |               |             |               | Members               |                       |                         |                                                    |  |
|---------------|---------------|-------------|---------------|-----------------------|-----------------------|-------------------------|----------------------------------------------------|--|
|               | RESULTS FOR   | R 2024-2025 |               | RESULTS FOR 2024-2025 |                       |                         |                                                    |  |
| QUARTER       | NEW CLUB GOAL | NEW CLUBS   | DROPPED CLUBS | QUARTER MEMB          | ER GROWTH NET<br>GOAL | MEMBER GROWTH<br>ACTUAL | DROPPED<br>MEMBERS ACTUAL<br>(including transfers) |  |
| JULY/AUG/SEPT | 5             | 3           | 1             | JULY/AUG/SEPT         | 175                   | 407                     | 100                                                |  |
| OCT/NOV/DEC   | 0             | 1           | 0             | OCT/NOV/DEC           | 175                   | 105                     | 146                                                |  |
| JAN/FEB/MAR   | 5             | 0           | 0             | JAN/FEB/MAR           | 150                   | 0                       | 0                                                  |  |
| APR/MAY/JUNE  | 0             | 0           | 0             | APR/MAY/JUNE          | 125                   | 0                       | 0                                                  |  |